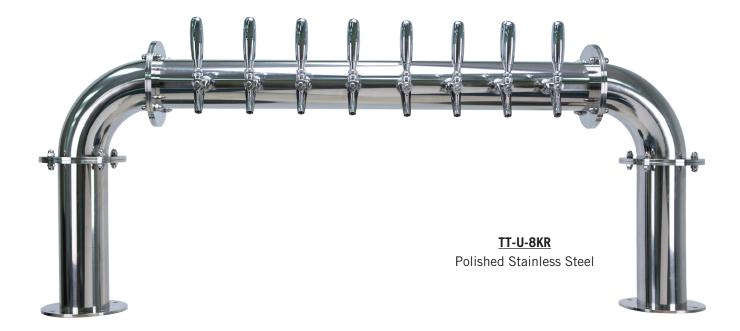

# **DRAFT TOWER**

## TITAN U - 8 FAUCET

- Over-sized brewery pipe style (4" diameter) for the bar top
- U.S. manufactured
- Durable polished stainless steel finish provides years of service
- All stainless steel contact with the beer for the ultimate in draft purity

Faucet knobs not included.

The integrated Kool-Rite module provides optimum cooling at the point of dispense. Modular construction makes the installation process as simple as PLUG "N" POUR.

www.micromatic.com • 1 (866) 327-4159

TITAN U - 8 FAUCET

Job Number:\_\_\_\_\_ Location:

| Part No.   | Faucets | Finish       | Dispense System    | Shipping Weight |
|------------|---------|--------------|--------------------|-----------------|
| ☐ TT-U-8KR | 8       | Polished S/S | Kool-Rite (Glycol) | TBD             |