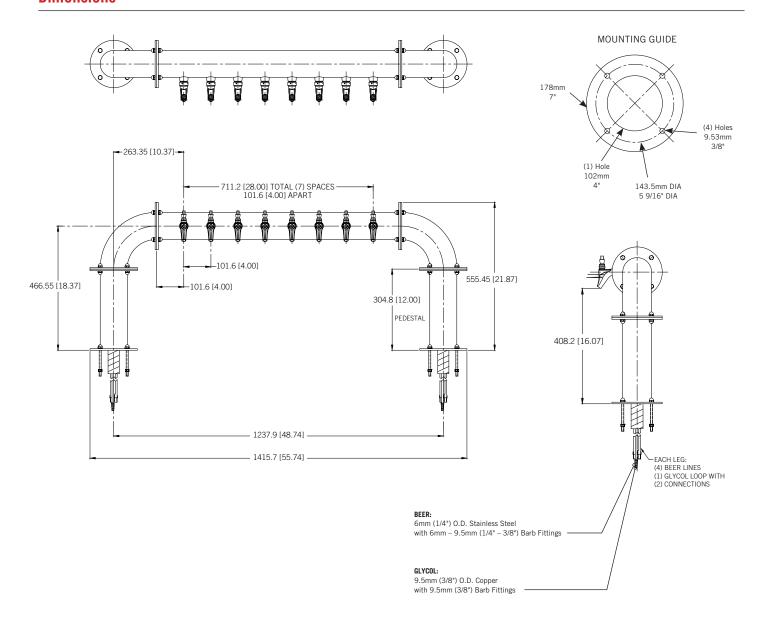

# TITAN U - 8 FAUCET

- Over-sized brewery pipe style (4" diameter) for the bar top
- U.S. manufactured
- Durable polished stainless steel finish provides years of service
- All stainless steel contact with the beer for the ultimate in draft purity



Faucet knobs not included.





The integrated Kool-Rite module provides optimum cooling at the point of dispense. Modular construction makes the installation process as simple as PLUG "N" POUR.

www.micromatic.com • 1 (866) 327-4159

TITAN U - 8 FAUCET

Job Number:\_\_\_\_\_ Location:



| Part No.   | Faucets | Finish       | Dispense System    | Shipping Weight |
|------------|---------|--------------|--------------------|-----------------|
| ☐ TT-U-8KR | 8       | Polished S/S | Kool-Rite (Glycol) | TBD             |

### **Dimensions**





Toll-Free: 1-866-327-4159 www.micromatic.com

#### West

19791 Bahama St. Northridge, CA 91324 Tel. (818) 701-9765 Fax. (818) 701-9844

#### Central

10726 North Second St. Machesney Park, IL 61115 Tel. (815) 968-7557 Fax. (815) 968-0363

#### **Southeast**

15111 Dispense Ln. Brooksville, FL 34604 Tel. (352) 799-6331 Fax. (352) 796-2429

#### **Northeast**

4601 Saucon Creek Rd. Center Valley, PA 18034 Tel. (610) 625-4464 Fax. (610) 625-4466