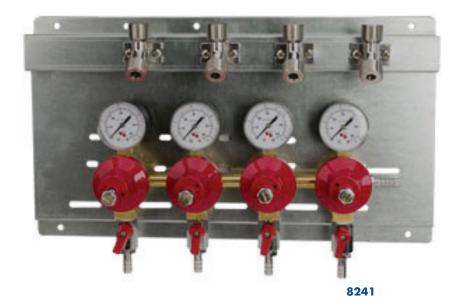

## **Draft Beer Gas Gauge Panel Features:**

- Stainless steel 3/8" I.D. wall bracket.
- UL Listed.
- Forged brass and die cast for durability, accurate machining.
- Stainless steel inlet filter.
- Constant pressure supply at high output flow rates.
- Stainless steel valve seat for high corrosion resistance.

| <b>Specifications</b>  |                                                         |  |
|------------------------|---------------------------------------------------------|--|
| Туре                   | Secondary Regulator - CO₂ or Mixed Gas                  |  |
| Output Pressure Gauges | 0-60 PSI, for accurate keg pressure                     |  |
| Performance            | 4 Pressures / 4 Kegs                                    |  |
| Outlet Barbs           | 3/8" O.D. with shut-off                                 |  |
| Installation           | Wall mount panel, pre-drilled holes                     |  |
| Dimensions             | 17" wide x 11" tall                                     |  |
| Integral PRV           | For safety: pressure relief valve releases at 51-53 PSI |  |