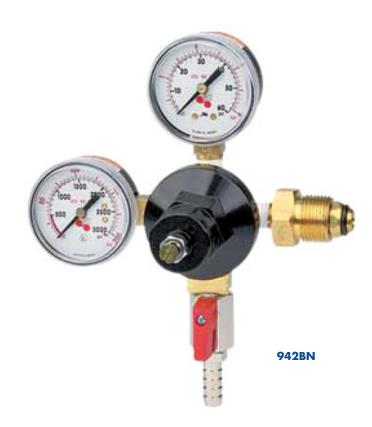

## **High Pressure Regulator**

Nitrogen Primary - 0-120 PSI

- Adjust pressure from 10 to 110 PSI
- Forged brass and die cast for durability.
- O-Ring inlet seal at tank connection.
- Set screw pressure adjustment.
- Flow control inlet nipple filter.

| <b>Specifications</b> |                                                           |
|-----------------------|-----------------------------------------------------------|
| Туре                  | Gas Primary Regulator - Nitrogen tanks                    |
| Installation          | Nitrogen tank mount                                       |
| Performance           | 1 Pressure / 1 Product                                    |
| Output Pressure Gauge | 0-120 PSI RHT                                             |
| Tank Pressure Gauge   | 0-3000 PSI LHT                                            |
| Outlet Barb           | 3/8" O.D. with shut-off                                   |
| Integral PRV          | For safety: pressure relief valve releases at 115-125 PSI |