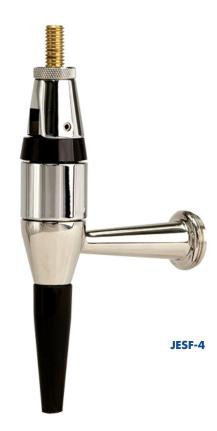

## Stout & Ale Faucet - Polished Stainless Steel Body

- The best in purity all stainless steel & plastic contact with the beer.
- Pull forward to pour, push back for a creamy finish.
- Remove the restrictor disc to pour lagers or ales.

**Note:** Faucet extends 1" further out from tower than standard beer faucet

| Stout & Ale Faucet                             |                                                                                                                     |
|------------------------------------------------|---------------------------------------------------------------------------------------------------------------------|
| 3/8"-16 UNC (Unified Coarse Thread)            |                                                                                                                     |
| Polished Stainless Steel                       |                                                                                                                     |
| 1-1/8"-18 Thread (U.S. Beer Industry Standard) |                                                                                                                     |
| 3-5/16"                                        |                                                                                                                     |
| Plastic (Black)                                |                                                                                                                     |
|                                                | 3/8"-16 UNC (Unified Coarse Thread) Polished Stainless Steel 1-1/8"-18 Thread (U.S. Beer Industry Standard) 3-5/16" |