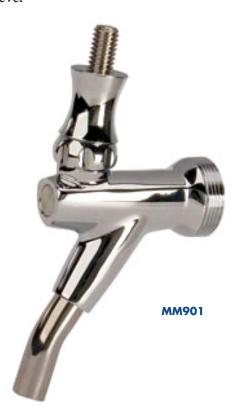

Update the style of your existing draft beer tower by adding Euro-style faucets. Fits U.S. shanks.

- Exciting Euro-style
- Longer spout helps to eliminate foam
- Stainless Steel Tips
- Stainless Steel Lever

| <b>Specifications</b> |                                                |  |
|-----------------------|------------------------------------------------|--|
| Туре                  | Lagers & Ales Faucet                           |  |
| Body                  | Chrome plated forged brass                     |  |
| <b>Body Threads</b>   | 1-1/8"-18 Thread (U.S. Beer Industry Standard) |  |
| Lever Material        | 303 Stainless Steel                            |  |
| Lever Threads         | 3/8"-16 UNC (Unified Coarse Thread)            |  |
| Shaft                 | Chrome plated brass                            |  |
| Bonnet & Colar        | Chrome plated brass                            |  |