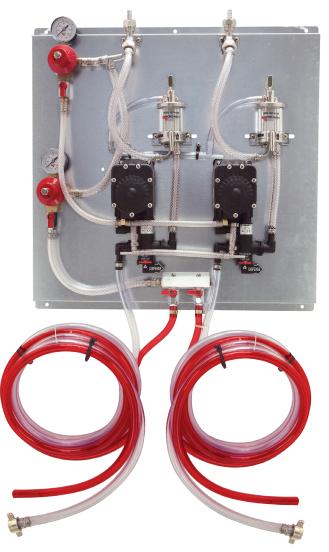

# PRO-MAX REGULATOR PANEL KIT

2 KEG

- Beer Pumps mounted including all hose connections.
- PRO-MAX in-line profit maximizer is essential for all long draw beer lines.
- Shared CO2 gas pressure for two kegs.
- The purity of stainless steel fittings at all beer contact points.

83215-PM1-BP

www.micromatic.com • 1 (866) 327-4159

PRO-MAX REGULATOR PANEL KIT

Job Number:\_ Location:

| Part No.       | Description                         | Shipping Weight | Box Dimensions              |
|----------------|-------------------------------------|-----------------|-----------------------------|
| ☐ 83215-PM1-BP | 2 Beer Pump / 2 Secondary Regulator | 15 kg           | 737mm L x 330mm H x 762mm H |
|                | 2 PRO-MAX / 2 keg                   | 31 lbs          | 29"L x 13"W x 30"H          |