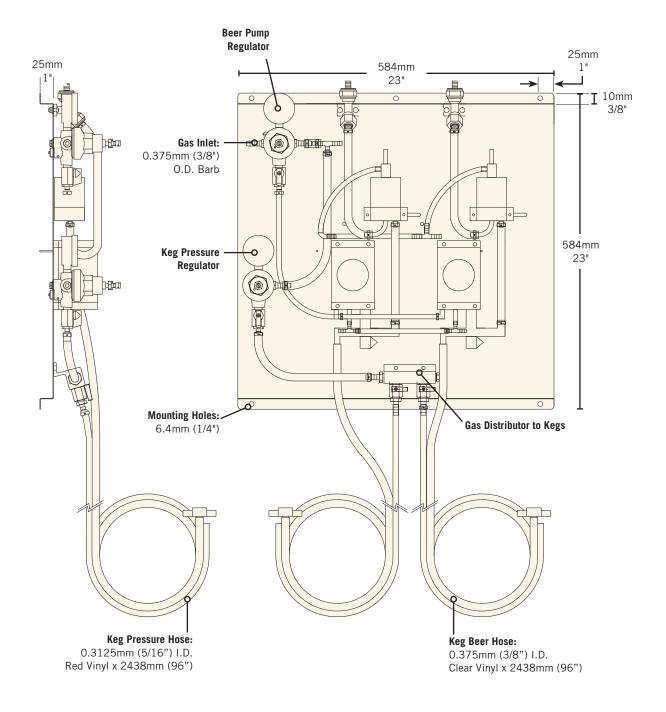

EG

- Beer Pumps mounted including all hose connections.
- PRO-MAX in-line profit maximizer is essential for all long draw beer lines.
- Shared CO2 gas pressure for two kegs.
- The purity of stainless steel fittings at all beer contact points.



83215-PM1-BP





www.micromatic.com • 1 (866) 327-4159

PRO-MAX REGULATOR PANEL KIT

Job Number:\_ Location:



| Part No.       | Description                         | Shipping Weight | Box Dimensions              |
|----------------|-------------------------------------|-----------------|-----------------------------|
| ☐ 83215-PM1-BP | 2 Beer Pump / 2 Secondary Regulator | 15 kg           | 737mm L x 330mm H x 762mm H |
|                | 2 PRO-MAX / 2 keg                   | 31 lbs          | 29"L x 13"W x 30"H          |

## **Dimensions**





Toll-Free: 1-866-327-4159 www.micromatic.com

#### West

19791 Bahama St. Northridge, CA 91324 Tel. (818) 701-9765 Fax. (818) 701-9844

### Central

10726 North Second St. Machesney Park, IL 61115 Tel. (815) 968-7557 Fax. (815) 968-0363

### Southeast

2364 Simon Ct. Brooksville, FL 34604 Tel. (352) 799-6331 Fax. (352) 796-2429

### **Northeast**

4601 Saucon Creek Rd. Center Valley, PA 18034 Tel. (610) 625-4464 Fax. (610) 625-4466