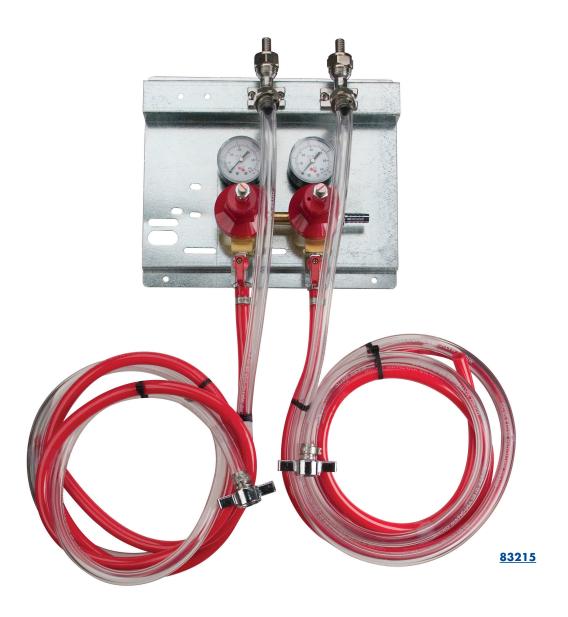

## **Regulator Panel Kit**

2 Keg

- Present an organized walk-in cooler.
- Fast installation with pre-assembled panels.
- Dial in specific gas pressure for each keg.
- The purity of stainless steel fittings at all beer contact points.

## **Features**

Regulators Listed by Underwriters Labratories.

Stainless Steel beer contact for the pure taste of fresh draft beer.

<u>www.micromatic.com</u> 1 (866) 327-4159

Job Number: Location:

| Part No.       | Description                   | <b>Shipping Weight</b> | <b>Box Dimensions</b>       |
|----------------|-------------------------------|------------------------|-----------------------------|
| <b>□</b> 83215 | 2 Secondary Regulator / 2 Keg | 5 kg                   | 406mm L x 356mm W x 229mm H |
|                |                               | 11 lbs                 | 16"L × 14"W × 9"H           |