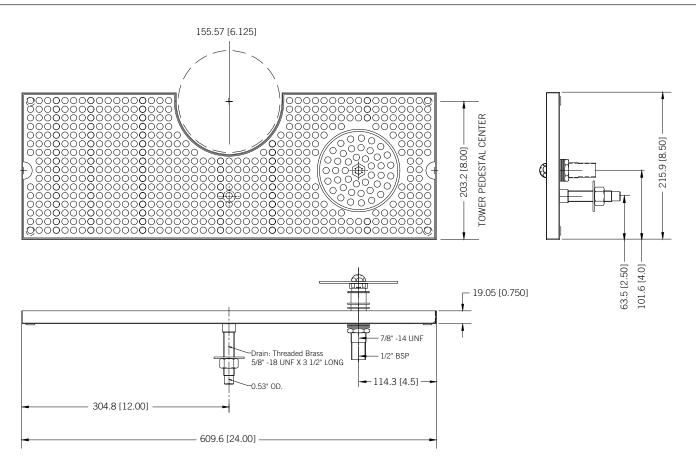

### **Dimensions**

## **Specifications**

| Part No.            | Dimensions             | Finish                      | Shipping Weight |
|---------------------|------------------------|-----------------------------|-----------------|
| DP-MET-T-24GR-Z     | 8 1/2"W x 24"L x 3/4"H | Stainless Steel             | TBD             |
|                     |                        |                             | TBD             |
| DP-MET-T-PVD-24GR-Z | 8 1/2"W x 24"L x 3/4"H | PVD Brass / Stainless Steel | TBD             |
|                     |                        |                             | TBD             |