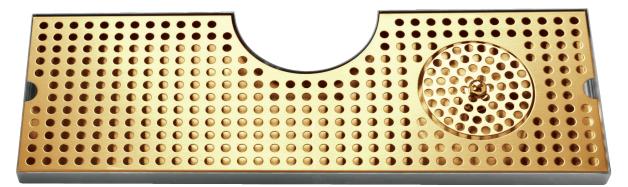

# SURFACE MOUNT SERIES WITH CUTOUT 8 1/2" X 24"

- Designed specifically for Metropolis T draft towers
- Add European style while creating dispense excitement
- Condition the glass before pouring invert glass, push down on sprayer for cold water rinsing
- Robust 18 gauge stainless steel construction

DP-MET-T-24GR-Z Stainless Steel

DP-MET-T-PVD-24GR-Z PVD Brass / Stainless Steel

www.micromatic.com • 1 (866) 327-4159

SURFACE MOUNT SERIES DRIP TRAY

Location: \_

## **Specifications**

| Part No.            | Dimensions             | Finish                      | Shipping Weight |
|---------------------|------------------------|-----------------------------|-----------------|
| DP-MET-T-24GR-Z     | 8 1/2"W x 24"L x 3/4"H | Stainless Steel             | TBD             |
|                     |                        |                             | TBD             |
| DP-MET-T-PVD-24GR-Z | 8 1/2"W x 24"L x 3/4"H | PVD Brass / Stainless Steel | TBD             |
|                     |                        |                             | TBD             |