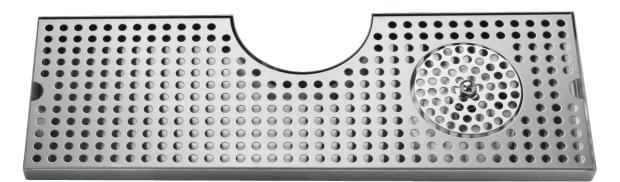

# SURFACE MOUNT SERIES WITH CUTOUT 8 1/2" X 24"

- Designed specifically for Metropolis T draft towers
- Add European style while creating dispense excitement
- Condition the glass before pouring invert glass, push down on sprayer for cold water rinsing
- Robust 18 gauge stainless steel construction

DP-MET-T-24GR-Z Stainless Steel

DP-MET-T-PVD-24GR-Z PVD Brass / Stainless Steel

www.micromatic.com • 1 (866) 327-4159

SURFACE MOUNT SERIES DRIP TRAY

Location: \_

## **Specifications**

| Part No.            | Dimensions             | Finish                      | Shipping Weight |
|---------------------|------------------------|-----------------------------|-----------------|
| DP-MET-T-24GR-Z     | 8 1/2"W x 24"L x 3/4"H | Stainless Steel             | TBD             |
|                     |                        |                             | TBD             |
| DP-MET-T-PVD-24GR-Z | 8 1/2"W x 24"L x 3/4"H | PVD Brass / Stainless Steel | TBD             |
|                     |                        |                             | TBD             |