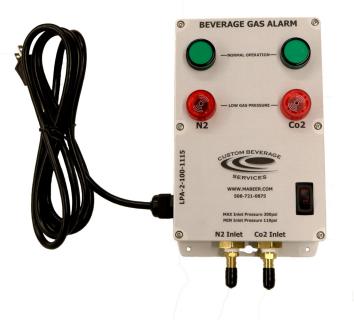

## Model # LPA-2-100-1115

## Model# LPA-2-100-1115 :

Designed for dual gas applications (N2/Co2 gas blenders, Nitrogen generators/ bulk Co2). This alarm module is preset to notify the operator when the gas pressure reaches 85 psi. Changing the gas cylinder / restoring the gas supply will automatically reset the alarm.

\*\* The Beverage Gas Alarm can be configured to have custom alarm set points. This allows the gas alarm to be used with any beverage gas system application. Let us know the current system pressure, we can calibrate an alarm just for your system. The Beverage Gas Alarm can be built seperate from the sensor module incase it is not appropriate to run gas lines to the alarm.