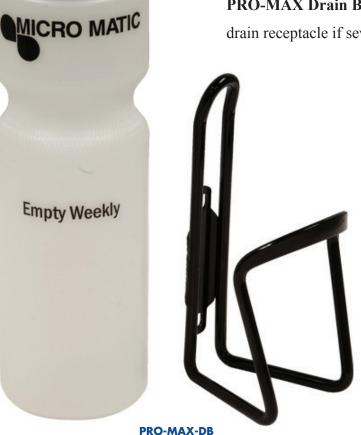

Every installed **PRO-MAX** (**FOB**) needs to be plumbed to a drain. When the PRO-MAX is reset with a full keg, the gas vent blow-off contains liquid - this waste needs to be captured and discarded. The **PRO-MAX Drain Bottle** wall mount container makes a convenient drain receptacle if sewer line is not reachable in the walk-in cooler.

## Features:

- Sealed drain bottle for PRO-MAX (FOBs).
- Convenient mounting bracket.
- Pre-drilled hole in cap for drain hose.
- Easily removable container for dumping in sink.

| <b>Specifications</b> |          |  |
|-----------------------|----------|--|
| Height                | 9″       |  |
| Diameter              | 3"       |  |
| Capacity              | 1 Quart  |  |
| Inlet Opening         | 1/2"     |  |
| Mounting Bracket      | Included |  |