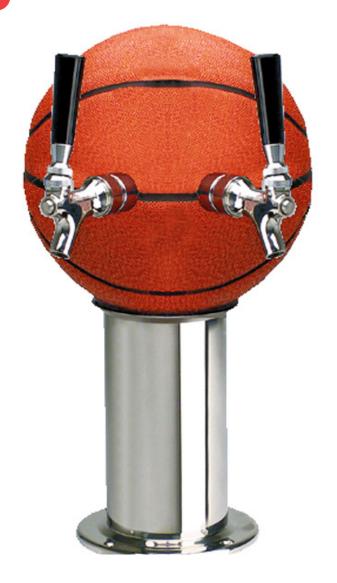

- Perfect addition for sports bar instant attention!
- All stainless steel contact with the beer: product lines, shanks, & faucets. (Knobs not included)
- Polished stainless steel won't pit or chip like chrome!

| <b>Specifications</b> |                                                             |
|-----------------------|-------------------------------------------------------------|
| Dispense System       | Glycol Cooled (Kool-Rite integrated module)                 |
| Faucets               | 2 (Knobs not included, order seperatly)                     |
| Finish                | Polished Stainless Steel                                    |
| Connection (Product)  | 1/4" O.D. Stainless Steel tubes with tapered barb 1/4"-3/8" |
| Connection (Glycol)   | 3/8" O.D. Copper tubes with 3/8" barb fitting               |
| Column                | 4" Diameter                                                 |
| Ball Diameter         | 9-1/2"                                                      |
| Height                | 16-1/2"                                                     |
| Faucet Height         | 11"                                                         |