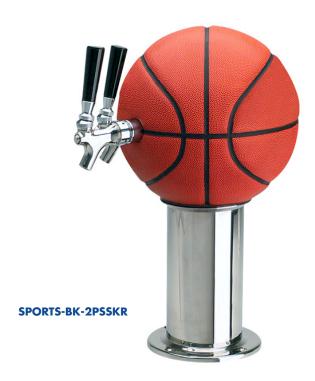

- Perfect addition for sports bar instant attention!
- All stainless steel contact with the beer: product lines, shanks, & faucets. (Knobs not included)
- Polished stainless steel won't pit or chip like chrome!

| <b>Specifications</b> |                                                             |
|-----------------------|-------------------------------------------------------------|
| Dispense System       | Glycol Cooled (Kool-Rite integrated module)                 |
| Faucets               | 2 (Knobs not included, order seperatly)                     |
| Finish                | Polished Stainless Steel                                    |
| Connection (Product)  | 1/4" O.D. Stainless Steel tubes with tapered barb 1/4"-3/8" |
| Connection (Glycol)   | 3/8" O.D. Copper tubes with 3/8" barb fitting               |
| Column                | 4" Diameter                                                 |
| Ball Diameter         | 9-1/2"                                                      |
| Height                | 16-1/2"                                                     |
| Faucet Height         | 11"                                                         |