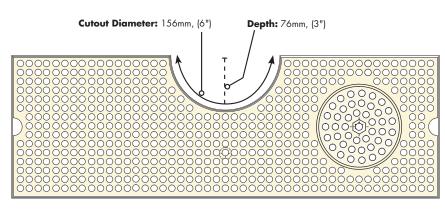

|         | 7 lbs           | 25 1/4" L x 8 1/4" W x 2" H |

## **Rinser Water Inlet Installation**

- Always check local plumbing codes first.
- Install in-line water regulator set at 15 PSI from the street water supply (no greater, perfect operating pressure).
- Install in-line one way check valve from the street water supply (prevents pressure drop which can cause leaking).
- Install in-line shut-off for the rinser system from the street water supply (this must be turned off nightly).
- If teed into soda system make sure system can handle the increased water demand. Have plumber install a 45° 1/2" O.D. barb for the drains if line is not hard plumbed into the system.
- Install a shut-off for the rinser water supply if line is not hard plumbed into the system.

## Dimensions