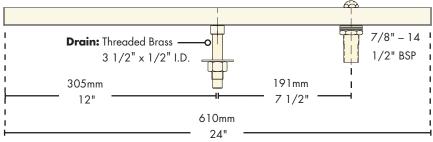

|         | 7 lbs           | 25 1/4" L x 8 1/4" W x 2" H |

## **Rinser Water Inlet Installation**

- Always check local plumbing codes first.
- Install in-line water regulator set at 15 PSI from the street water supply (no greater, perfect operating pressure).
- Install in-line one way check valve from the street water supply (prevents pressure drop which can cause leaking).
- Install in-line shut-off for the rinser system from the street water supply (this must be turned off nightly).
- If teed into soda system make sure system can handle the increased water demand. Have plumber install a 45° 1/2" O.D. barb for the drains if line is not hard plumbed into the system.
- Install a shut-off for the rinser water supply if line is not hard plumbed into the system.

## Dimensions