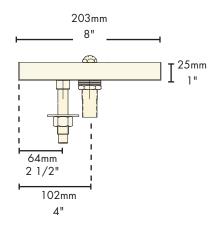

|         | 7 lbs           | 25 1/4" L x 8 1/4" W x 2" H |

## **Rinser Water Inlet Installation**

- Always check local plumbing codes first.
- Install in-line water regulator set at 15 PSI from the street water supply (no greater, perfect operating pressure).
- Install in-line one way check valve from the street water supply (prevents pressure drop which can cause leaking).
- Install in-line shut-off for the rinser system from the street water supply (this must be turned off nightly).
- If teed into soda system make sure system can handle the increased water demand. Have plumber install a 45° 1/2" O.D. barb for the drains if line is not hard plumbed into the system.
- Install a shut-off for the rinser water supply if line is not hard plumbed into the system.

## Dimensions