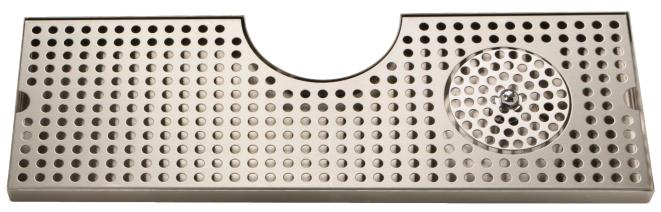

Surface Mount Series with Cutout 8" x 24"

- Designed specifically for Metropolis T draft towers.
- Add European style while creating dispense excitement.
- Condition the glass before pouring invert glass, push down on sprayer for cold water rinsing.
- Robust 18 gauge stainless steel construction.

DP-MET-T-24GR