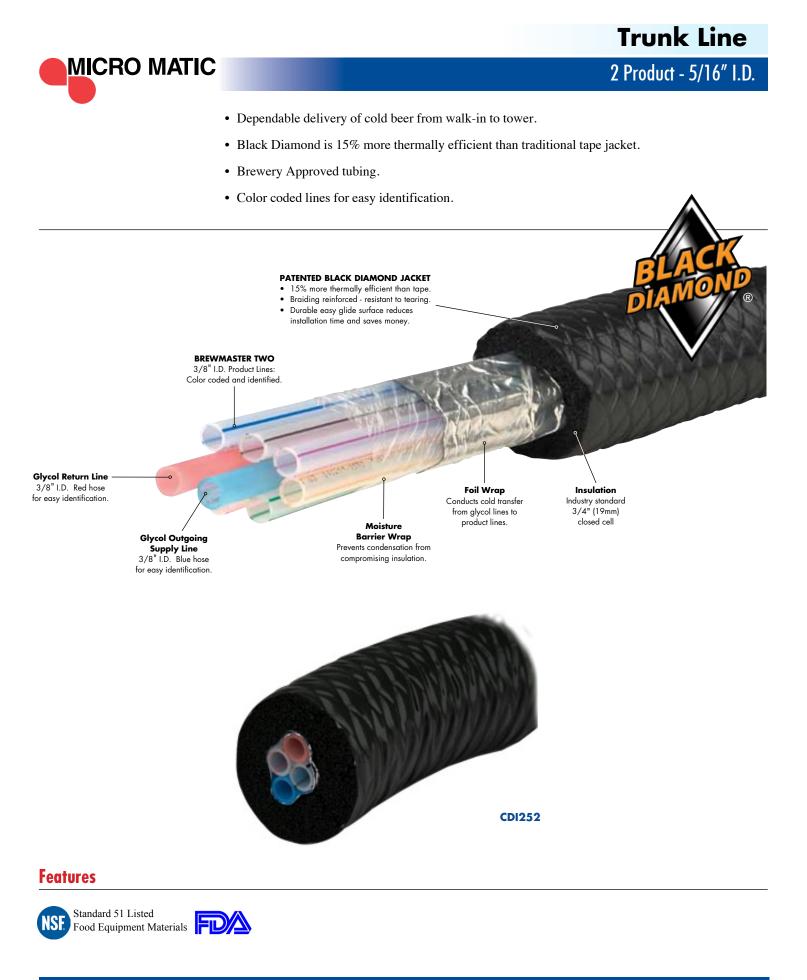

## Performance

| r                                 |                                                                                   |  |
|-----------------------------------|-----------------------------------------------------------------------------------|--|
| Product Lines                     | 5/16" I.D. x 7/16" O.D. Brewery Approved Brewmaster II Barrier Tubing             |  |
| Glycol Cooling Lines              | 3/8" I.D. x 1/2" O.D. Polyethylene Tubing                                         |  |
|                                   | Outgoing: Blue Color Coded                                                        |  |
|                                   | Return: Red Color Coded                                                           |  |
| Moisture Barrier Wrap             | Food Quality Barrier Film                                                         |  |
| Cold Transfer Wrap                | Aluminum Foil                                                                     |  |
| Insulation                        | 19mm (¾") Closed Cell                                                             |  |
| Black Diamond <sup>®</sup> Jacket | 15% more thermally efficient than tape. Braiding reinforced, resistant to tearing |  |
| Exterior Marks                    | Sequential Foot Marking, Every 610mm (2 Feet)                                     |  |
| Fire Rating                       | Class 1 - Self extinguishing to BS3924, Class 1 when applied to insulation.       |  |
| Certification                     | NSF/ANSI Standard 51 Food Equipment Materials.                                    |  |