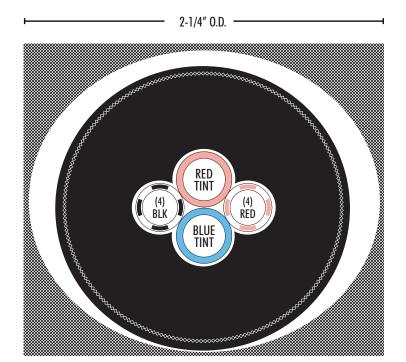

|  |
| Cold Transfer Wrap                | Aluminum Foil                                                                     |  |
| Insulation                        | 19mm (¾") Closed Cell                                                             |  |
| Black Diamond <sup>®</sup> Jacket | 15% more thermally efficient than tape. Braiding reinforced, resistant to tearing |  |
| Exterior Marks                    | Sequential Foot Marking, Every 610mm (2 Feet)                                     |  |
| Fire Rating                       | Class 1 - Self extinguishing to BS3924, Class 1 when applied to insulation.       |  |
| Certification                     | NSF/ANSI Standard 51 Food Equipment Materials.                                    |  |

## **Dimensions**