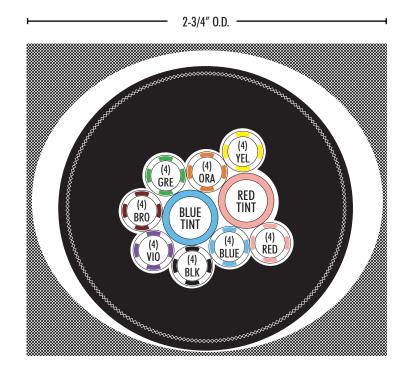

www.micromatic.com

| Part No. | Description                    | Shipping Weight    | Box Dimensions |
|----------|--------------------------------|--------------------|----------------|
| CDI842   | 8 Product Lines/2 Glycol Lines | .27 kg (per 305mm) | TBD            |
|          |                                | .60 lbs (per foot) | TBD            |

## Performance

| Product Lines                     | 1/4" I.D. x 3/8" O.D. Brewery Approved Brewmaster II Barrier Tubing               |  |  |  |
|-----------------------------------|-----------------------------------------------------------------------------------|--|--|--|
| Glycol Cooling Lines              | 3/8" I.D. x 1/2" O.D. Polyethylene Tubing                                         |  |  |  |
|                                   | Outgoing: Blue Color Coded                                                        |  |  |  |
|                                   | Return: Red Color Coded                                                           |  |  |  |
| Moisture Barrier Wrap             | Food Quality Barrier Film                                                         |  |  |  |
| Cold Transfer Wrap                | Aluminum Foil                                                                     |  |  |  |
| Insulation                        | 19mm (¾") Closed Cell                                                             |  |  |  |
| Black Diamond <sup>®</sup> Jacket | 15% more thermally efficient than tape. Braiding reinforced, resistant to tearing |  |  |  |
| Exterior Marks                    | Sequential Foot Marking, Every 610mm (2 Feet)                                     |  |  |  |
| Fire Rating                       | Class 1 - Self extinguishing to BS3924, Class 1 when applied to insulation.       |  |  |  |
| Certification                     | NSF/ANSI Standard 51 Food Equipment Materials.                                    |  |  |  |