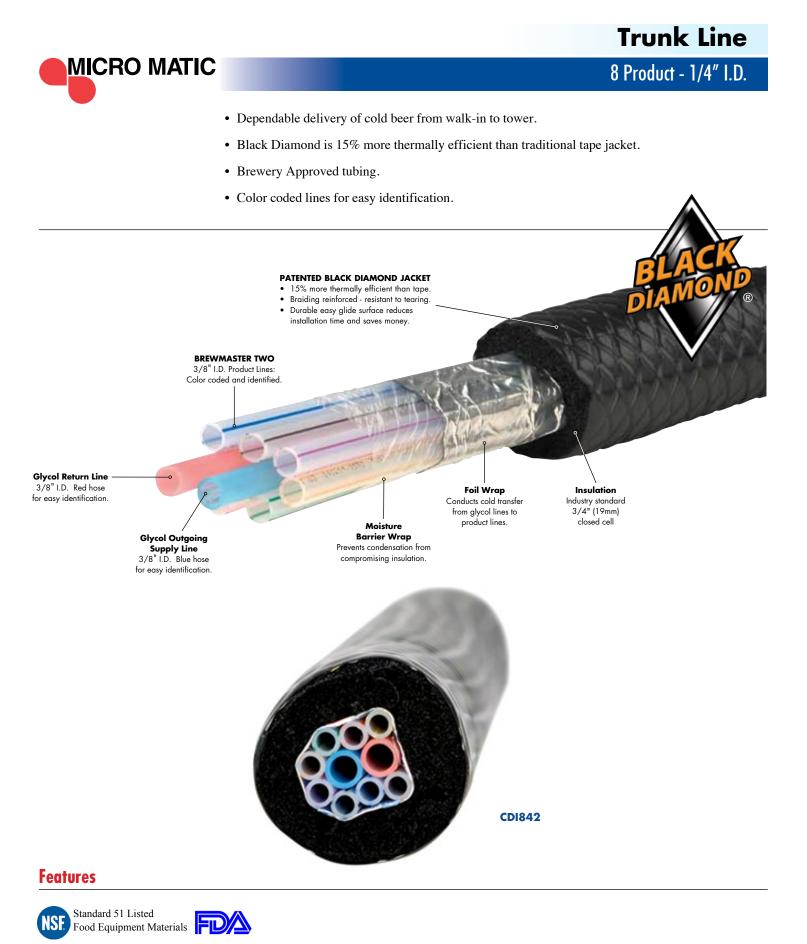

## Performance

| Product Lines                     | 1/4" I.D. x 3/8" O.D. Brewery Approved Brewmaster II Barrier Tubing               |  |  |  |
|-----------------------------------|-----------------------------------------------------------------------------------|--|--|--|
| Glycol Cooling Lines              | 3/8" I.D. x 1/2" O.D. Polyethylene Tubing                                         |  |  |  |
|                                   | Outgoing: Blue Color Coded                                                        |  |  |  |
|                                   | Return: Red Color Coded                                                           |  |  |  |
| Moisture Barrier Wrap             | Food Quality Barrier Film                                                         |  |  |  |
| Cold Transfer Wrap                | Aluminum Foil                                                                     |  |  |  |
| Insulation                        | 19mm (¾") Closed Cell                                                             |  |  |  |
| Black Diamond <sup>®</sup> Jacket | 15% more thermally efficient than tape. Braiding reinforced, resistant to tearing |  |  |  |
| Exterior Marks                    | Sequential Foot Marking, Every 610mm (2 Feet)                                     |  |  |  |
| Fire Rating                       | Class 1 - Self extinguishing to BS3924, Class 1 when applied to insulation.       |  |  |  |
| Certification                     | NSF/ANSI Standard 51 Food Equipment Materials.                                    |  |  |  |