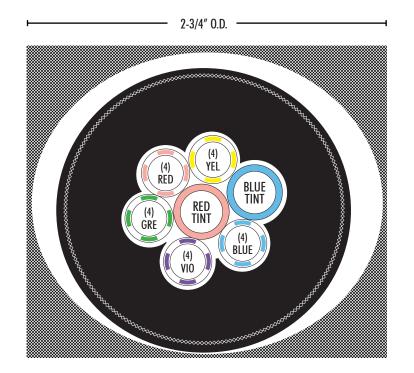

www.micromatic.com

1 (866) 327-4159

| Part No. | Description                    | Shipping Weight    | Box Dimensions |
|----------|--------------------------------|--------------------|----------------|
| CDI542   | 5 Product Lines/2 Glycol Lines | .27 kg (per 305mm) | TBD            |
|          |                                | .60 lbs (per foot) | TBD            |

## Performance

| 1/4" I.D. x 3/8" O.D. Brewery Approved Brewmaster II Barrier Tubing               |  |  |
|-----------------------------------------------------------------------------------|--|--|
| 3/8" I.D. x 1/2" O.D. Polyethylene Tubing                                         |  |  |
| Outgoing: Blue Color Coded                                                        |  |  |
| Return: Red Color Coded                                                           |  |  |
| Food Quality Barrier Film                                                         |  |  |
| Aluminum Foil                                                                     |  |  |
| 19mm (¾") Closed Cell                                                             |  |  |
| 15% more thermally efficient than tape. Braiding reinforced, resistant to tearing |  |  |
| Sequential Foot Marking, Every 610mm (2 Feet)                                     |  |  |
| Class 1 - Self extinguishing to BS3924, Class 1 when applied to insulation.       |  |  |
| NSF/ANSI Standard 51 Food Equipment Materials.                                    |  |  |
|                                                                                   |  |  |