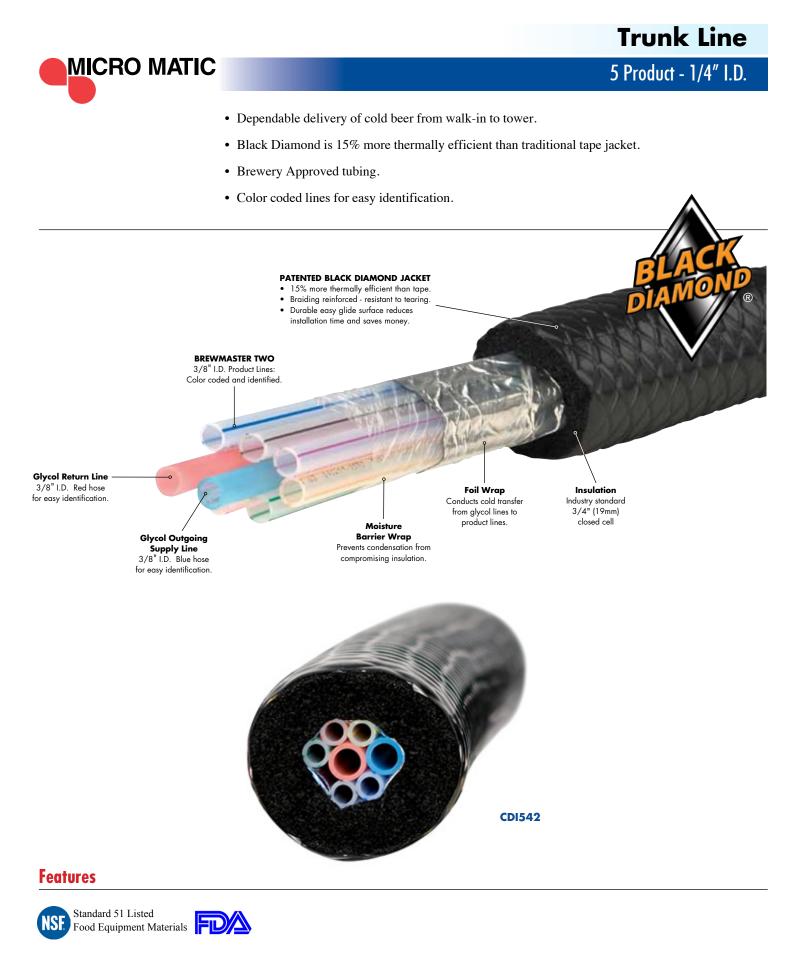

## Performance

| 1/4" I.D. x 3/8" O.D. Brewery Approved Brewmaster II Barrier Tubing               |  |  |
|-----------------------------------------------------------------------------------|--|--|
| 3/8" I.D. x 1/2" O.D. Polyethylene Tubing                                         |  |  |
| Outgoing: Blue Color Coded                                                        |  |  |
| Return: Red Color Coded                                                           |  |  |
| Food Quality Barrier Film                                                         |  |  |
| Aluminum Foil                                                                     |  |  |
| 19mm (¾") Closed Cell                                                             |  |  |
| 15% more thermally efficient than tape. Braiding reinforced, resistant to tearing |  |  |
| Sequential Foot Marking, Every 610mm (2 Feet)                                     |  |  |
| Class 1 - Self extinguishing to BS3924, Class 1 when applied to insulation.       |  |  |
| NSF/ANSI Standard 51 Food Equipment Materials.                                    |  |  |
|                                                                                   |  |  |