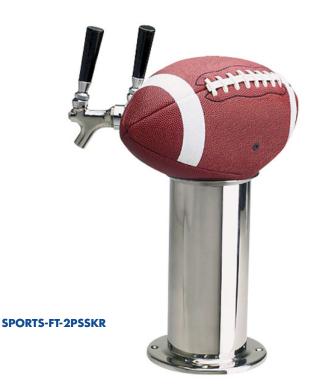

## Sports Tower - Football - 2 Faucets

- Perfect addition for sports bar instant attention!
- All stainless steel contact with the beer: product lines, shanks, & faucets. (Knobs not included)
- Polished stainless steel won't pit or chip like chrome!

| Specifications              |                                                             |
|-----------------------------|-------------------------------------------------------------|
| Dispense System             | Glycol Cooled (Kool-Rite integrated module)                 |
| Faucets                     | 2 (Knobs not included, order seperatly)                     |
| Finish                      | Polished Stainless Steel                                    |
| <b>Connection (Product)</b> | 1/4" O.D. Stainless Steel tubes with tapered barb 1/4"-3/8" |
| Connection (Glycol)         | 3/8" O.D. Copper tubes with 3/8" barb fitting               |
| Column                      | 4″ Diameter                                                 |
| Ball Length                 | 11″                                                         |
| Height                      | 15″                                                         |
| Faucet Height               | 11″                                                         |