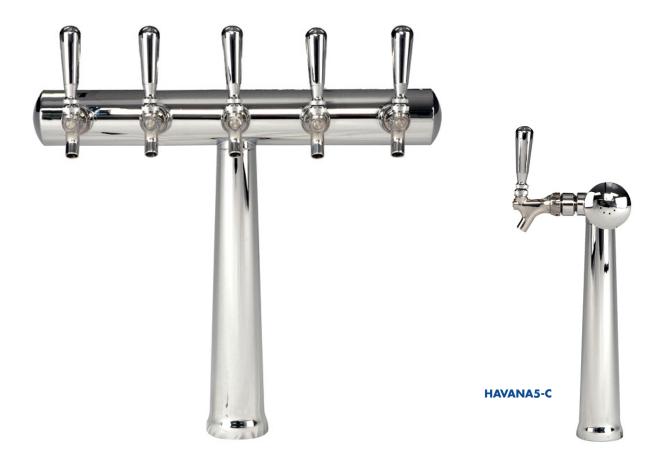

- Elegant, tapered base, with faucets mounted on round crossbar.
- Stainless steel shanks & faucets. (Tap handles not included)
- Mirror-like Chrome finish.
- Mounting gasket & hardware included.

| Specifications            |                                                  |
|---------------------------|--------------------------------------------------|
| Dispense System           | Glycol Cooled                                    |
| Faucets                   | 5 (Knobs not included, order seperatly)          |
| Finish                    | Chrome Plated                                    |
| Faucet Material           | Stainless Steel                                  |
| Shank Material            | 304 Stainless Steel                              |
| <b>Product Connection</b> | 3/16" I.D. x 1/4" O.D. 304 Stainless Steel Tubes |
| <b>Glycol Connection</b>  | 3/8" O.D. Copper Tubes                           |
| Height                    | 17″                                              |
| Width                     | 20″                                              |
| Base                      | 3-1/8″                                           |
| Mounting Pipe             | 1-15/16″ O.D.                                    |
|                           |                                                  |